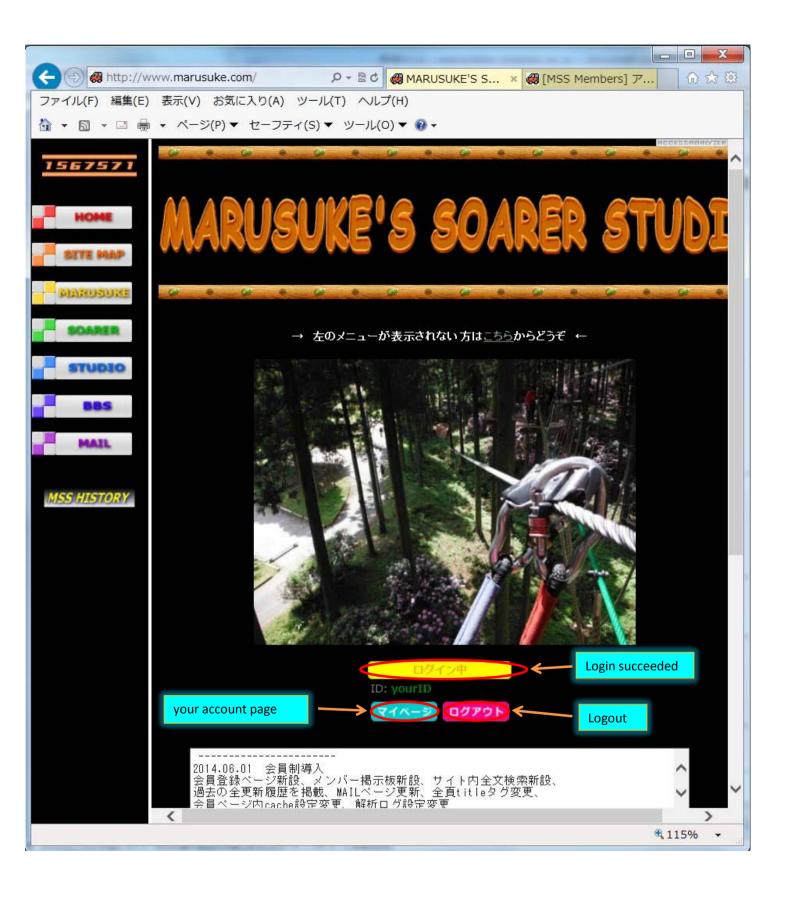

e.  I will confirm your remittance within a few days. | year.<br> ウント] : yourID<br>                                                                                       |
| mss.members@marusuke.com                                                                                                                                                                                                                                                    |                                                                                                                                                                                                                                          |                                                                                                                   |