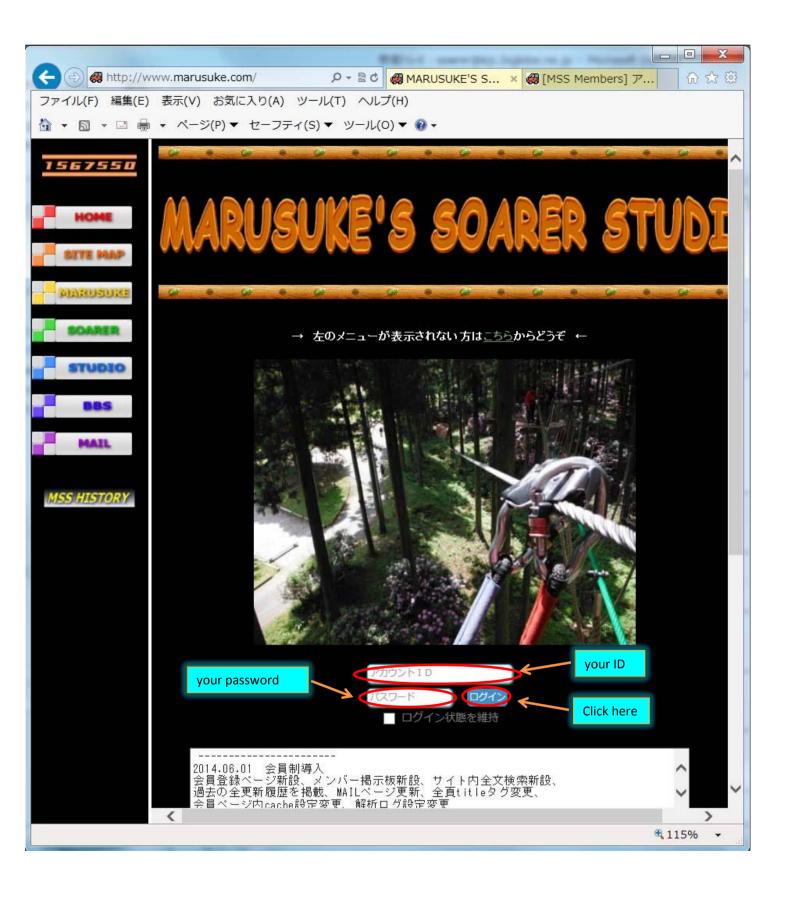

今回それなりに時間とお金を掛けてシステムを構築しております。 会員登録後に特に注意していただきたいのはダブルログインです。 簡単に言えば1つのアカウント(IDとパスワード)を使ってログインしている最中に、別の端末等を使って同じアカウントで二重にログインすることです。

ダブルログインした場合、システム的にアカウント抹消となり会員資格が無くなります。IDとパスワードに関しては十分注意して管理してください。

また複数の端末を使ってログインする可能性のある人は必ずログアウトしてから別の端末からログインしてください。もしくはメールアドレス1つにつきアカウントを1つ取得できますので複数のIDを所有して使い分けてください。その場合はそれぞれに新規会員登録が必要となります。

Click here

会員登録(有料)

| アドン                                                                                                                                                                                                                                                                         | Samuel Company                                                                                                                           | .biglobe.ne.jp - Microsoft Outlook                                                                                |
|-----------------------------------------------------------------------------------------------------------------------------------------------------------------------------------------------------------------------------------------------------------------------------|------------------------------------------------------------------------------------------------------------------------------------------------------------------------------------------------------------------------------------------|-------------------------------------------------------------------------------------------------------------------|
| 世代替記: 日付 日付の新しいアイテム mss.members@marusuke.com 送信日時: 2014/06/01 (日) 7:38 元先: mss.members@marusuke.com 送信日時: 2014/06/01 (日) 7:38 元先: mss.members@marusuke.com 送信日時: 2014/06/01 (日) 7:38 元先: mss.members@marusuke.com                                                           | □ ダウンロード用にマーク * □ ダウンロード用のマークを解除 *  て ヘッダーを ✓ マークしたヘッダーの処理 *  ダウンロード / マークしたヘッダーの処理 *                                                                                                                                                    |                                                                                                                   |
| Then you should pay membership fee. Membership fee is 3600 JPY (Japanese yen) per a year.  You can use PayPal. My PayPal address is "soarer@marusuke.com". Please remit 3,600 JPY to me.  I will confirm your remittance within a few days. Then you will receive an email. | 並べ替え: 日付 日付の新しいアイテム 今日                                                                                                                                                                                                                   | mss.members@marusuke.com<br>送信日時: 2014/06/01 (日) 7:38<br>宛先: mss.members@marusuke.com<br>この度はご登録いただき誠にありがとうございます。 |
| ————————————————————————————————————                                                                                                                                                                                                                                        | Then you should pay membership fee.  Membership fee is 3600 JPY (Japanese yen) per a y You can use PayPal.  My PayPal address is "soarer@marusuke.com". Please remit 3,600 JPY to me.  I will confirm your remittance within a few days. | year.<br> ウント] : yourID<br>                                                                                       |
| mss.members@marusuke.com                                                                                                                                                                                                                                                    |                                                                                                                                                                                                                                          |                                                                                                                   |