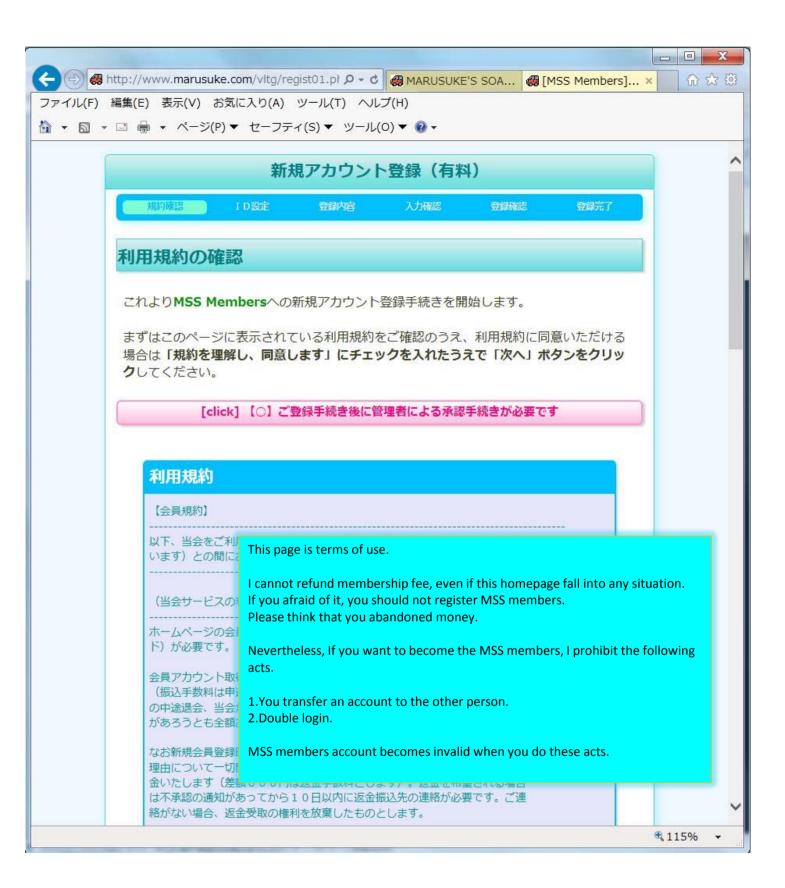

今回それなりに時間とお金を掛けてシステムを構築しております。 会員登録後に特に注意していただきたいのはダブルログインです。 簡単に言えば1つのアカウント(IDとパスワード)を使ってログインしている最中に、別の端末等を使って同じアカウントで二重にログインすることです。

ダブルログインした場合、システム的にアカウント抹消となり会員資格が無くなります。IDとパスワードに関しては十分注意して管理してください。

また複数の端末を使ってログインする可能性のある人は必ずログアウトしてから別の端末からログインしてください。もしくはメールアドレス1つにつきアカウントを1つ取得できますので複数のIDを所有して使い分けてください。その場合はそれぞれに新規会員登録が必要となります。

Click here

会員登録(有料)

| アドン                                                                                                                                                                                                                                                                         | Samuel Company                                                                                                                           | .biglobe.ne.jp - Microsoft Outlook                                                                                |
|-----------------------------------------------------------------------------------------------------------------------------------------------------------------------------------------------------------------------------------------------------------------------------|------------------------------------------------------------------------------------------------------------------------------------------------------------------------------------------------------------------------------------------|-------------------------------------------------------------------------------------------------------------------|
| 世代替記: 日付 日付の新しいアイテム mss.members@marusuke.com 送信日時: 2014/06/01 (日) 7:38 元先: mss.members@marusuke.com 送信日時: 2014/06/01 (日) 7:38 元先: mss.members@marusuke.com 送信日時: 2014/06/01 (日) 7:38 元先: mss.members@marusuke.com                                                           | □ ダウンロード用にマーク * □ ダウンロード用のマークを解除 *  て ヘッダーを ✓ マークしたヘッダーの処理 *  ダウンロード / マークしたヘッダーの処理 *                                                                                                                                                    |                                                                                                                   |
| Then you should pay membership fee. Membership fee is 3600 JPY (Japanese yen) per a year.  You can use PayPal. My PayPal address is "soarer@marusuke.com". Please remit 3,600 JPY to me.  I will confirm your remittance within a few days. Then you will receive an email. | 並べ替え: 日付 日付の新しいアイテム 今日                                                                                                                                                                                                                   | mss.members@marusuke.com<br>送信日時: 2014/06/01 (日) 7:38<br>宛先: mss.members@marusuke.com<br>この度はご登録いただき誠にありがとうございます。 |
| ————————————————————————————————————                                                                                                                                                                                                                                        | Then you should pay membership fee.  Membership fee is 3600 JPY (Japanese yen) per a y You can use PayPal.  My PayPal address is "soarer@marusuke.com". Please remit 3,600 JPY to me.  I will confirm your remittance within a few days. | year.<br> ウント] : yourID<br>                                                                                       |
| mss.members@marusuke.com                                                                                                                                                                                                                                                    |                                                                                                                                                                                                                                          |                                                                                                                   |