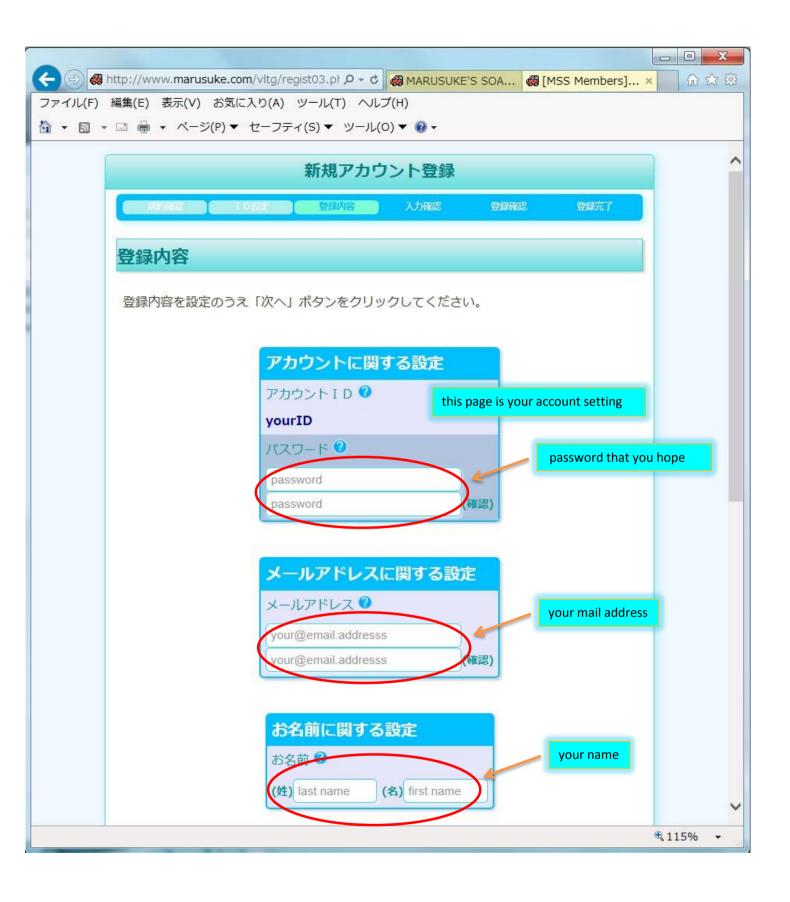

今回それなりに時間とお金を掛けてシステムを構築しております。 会員登録後に特に注意していただきたいのはダブルログインです。 簡単に言えば1つのアカウント(IDとパスワード)を使ってログインしている最中に、別の端末等を使って同じアカウントで二重にログインすることです。

ダブルログインした場合、システム的にアカウント抹消となり会員資格が無くなります。IDとパスワードに関しては十分注意して管理してください。

また複数の端末を使ってログインする可能性のある人は必ずログアウトしてから別の端末からログインしてください。もしくはメールアドレス1つにつきアカウントを1つ取得できますので複数のIDを所有して使い分けてください。その場合はそれぞれに新規会員登録が必要となります。

Click here

会員登録(有料)

| アドン                                                                                                                                                                                                                                                                         | Samuel Company                                                                                                                           | .biglobe.ne.jp - Microsoft Outlook                                                                                |
|-----------------------------------------------------------------------------------------------------------------------------------------------------------------------------------------------------------------------------------------------------------------------------|------------------------------------------------------------------------------------------------------------------------------------------------------------------------------------------------------------------------------------------|-------------------------------------------------------------------------------------------------------------------|
| 世代替記: 日付 日付の新しいアイテム mss.members@marusuke.com 送信日時: 2014/06/01 (日) 7:38 元先: mss.members@marusuke.com 送信日時: 2014/06/01 (日) 7:38 元先: mss.members@marusuke.com 送信日時: 2014/06/01 (日) 7:38 元先: mss.members@marusuke.com                                                           | □ ダウンロード用にマーク * □ ダウンロード用のマークを解除 *  て ヘッダーを ✓ マークしたヘッダーの処理 *  ダウンロード / マークしたヘッダーの処理 *                                                                                                                                                    |                                                                                                                   |
| Then you should pay membership fee. Membership fee is 3600 JPY (Japanese yen) per a year.  You can use PayPal. My PayPal address is "soarer@marusuke.com". Please remit 3,600 JPY to me.  I will confirm your remittance within a few days. Then you will receive an email. | 並べ替え: 日付 日付の新しいアイテム 今日                                                                                                                                                                                                                   | mss.members@marusuke.com<br>送信日時: 2014/06/01 (日) 7:38<br>宛先: mss.members@marusuke.com<br>この度はご登録いただき誠にありがとうございます。 |
| ————————————————————————————————————                                                                                                                                                                                                                                        | Then you should pay membership fee.  Membership fee is 3600 JPY (Japanese yen) per a y You can use PayPal.  My PayPal address is "soarer@marusuke.com". Please remit 3,600 JPY to me.  I will confirm your remittance within a few days. | year.<br> ウント] : yourID<br>                                                                                       |
| mss.members@marusuke.com                                                                                                                                                                                                                                                    |                                                                                                                                                                                                                                          |                                                                                                                   |