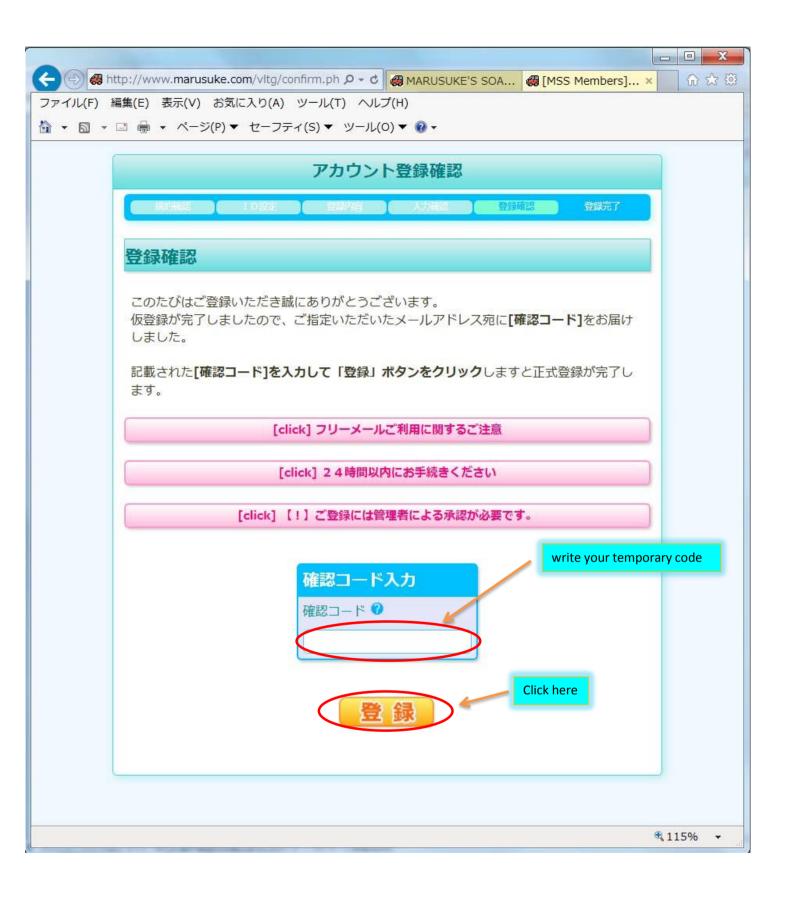

また複数の端末を使ってログインする可能性のある人は必ずログアウトしてから別の端末からログインしてください。もしくはメールアドレス1つにつきアカウントを1つ取得できますので複数のIDを所有して使い分けてください。その場合はそれぞれに新規会員登録が必要となります。

Click here

会員登録(有料)

| アドン                                                                                                                                                                                                                                                                         | Samuel Company                                                                                                                           | .biglobe.ne.jp - Microsoft Outlook                                                                                |
|-----------------------------------------------------------------------------------------------------------------------------------------------------------------------------------------------------------------------------------------------------------------------------|------------------------------------------------------------------------------------------------------------------------------------------------------------------------------------------------------------------------------------------|-------------------------------------------------------------------------------------------------------------------|
| 世代替記: 日付 日付の新しいアイテム mss.members@marusuke.com 送信日時: 2014/06/01 (日) 7:38 元先: mss.members@marusuke.com 送信日時: 2014/06/01 (日) 7:38 元先: mss.members@marusuke.com 送信日時: 2014/06/01 (日) 7:38 元先: mss.members@marusuke.com                                                           | □ ダウンロード用にマーク * □ ダウンロード用のマークを解除 *  て ヘッダーを ✓ マークしたヘッダーの処理 *  ダウンロード / マークしたヘッダーの処理 *                                                                                                                                                    |                                                                                                                   |
| Then you should pay membership fee. Membership fee is 3600 JPY (Japanese yen) per a year.  You can use PayPal. My PayPal address is "soarer@marusuke.com". Please remit 3,600 JPY to me.  I will confirm your remittance within a few days. Then you will receive an email. | 並べ替え: 日付 日付の新しいアイテム 今日                                                                                                                                                                                                                   | mss.members@marusuke.com<br>送信日時: 2014/06/01 (日) 7:38<br>宛先: mss.members@marusuke.com<br>この度はご登録いただき誠にありがとうございます。 |
| ————————————————————————————————————                                                                                                                                                                                                                                        | Then you should pay membership fee.  Membership fee is 3600 JPY (Japanese yen) per a y You can use PayPal.  My PayPal address is "soarer@marusuke.com". Please remit 3,600 JPY to me.  I will confirm your remittance within a few days. | year.<br> ウント] : yourID<br>                                                                                       |
| mss.members@marusuke.com                                                                                                                                                                                                                                                    |                                                                                                                                                                                                                                          |                                                                                                                   |