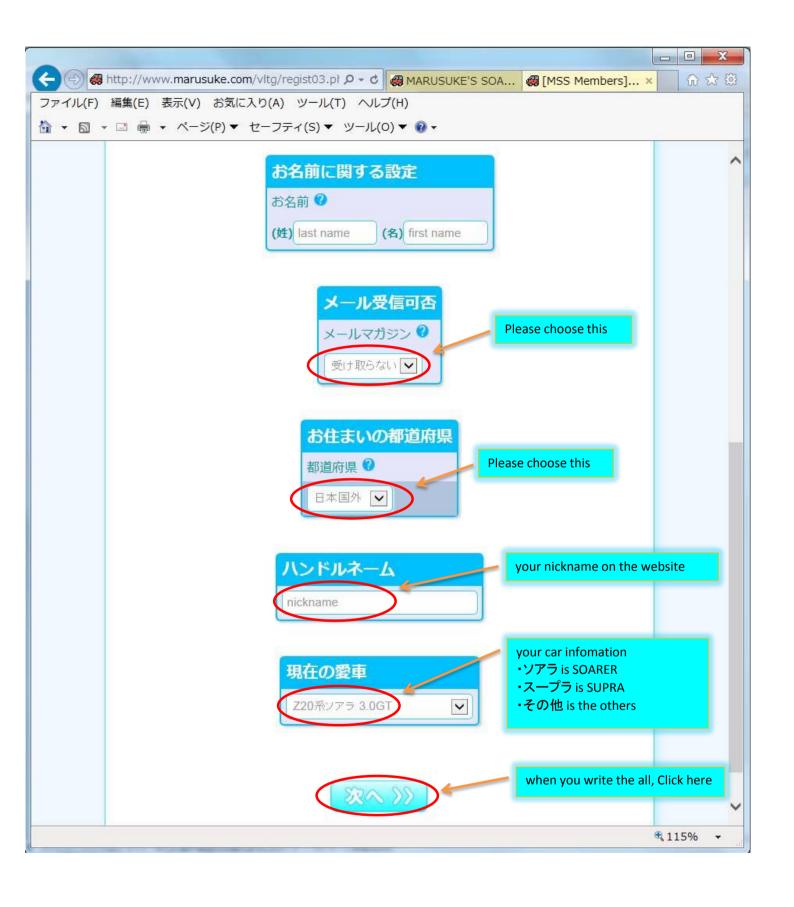

今回それなりに時間とお金を掛けてシステムを構築しております。 会員登録後に特に注意していただきたいのはダブルログインです。 簡単に言えば1つのアカウント(IDとパスワード)を使ってログインしている最中に、別の端末等を使って同じアカウントで二重にログインすることです。

ダブルログインした場合、システム的にアカウント抹消となり会員資格が無くなります。IDとパスワードに関しては十分注意して管理してください。

また複数の端末を使ってログインする可能性のある人は必ずログアウトしてから別の端末からログインしてください。もしくはメールアドレス1つにつきアカウントを1つ取得できますので複数のIDを所有して使い分けてください。その場合はそれぞれに新規会員登録が必要となります。

Click here

会員登録(有料)

| アドン                                                                                                                                                                                                                                                                         | Samuel Company                                                                                                                           | .biglobe.ne.jp - Microsoft Outlook                                                                                |
|-----------------------------------------------------------------------------------------------------------------------------------------------------------------------------------------------------------------------------------------------------------------------------|------------------------------------------------------------------------------------------------------------------------------------------------------------------------------------------------------------------------------------------|-------------------------------------------------------------------------------------------------------------------|
| 世代替記: 日付 日付の新しいアイテム mss.members@marusuke.com 送信日時: 2014/06/01 (日) 7:38 元先: mss.members@marusuke.com 送信日時: 2014/06/01 (日) 7:38 元先: mss.members@marusuke.com 送信日時: 2014/06/01 (日) 7:38 元先: mss.members@marusuke.com                                                           | □ ダウンロード用にマーク * □ ダウンロード用のマークを解除 *  て ヘッダーを ✓ マークしたヘッダーの処理 *  ダウンロード / マークしたヘッダーの処理 *                                                                                                                                                    |                                                                                                                   |
| Then you should pay membership fee. Membership fee is 3600 JPY (Japanese yen) per a year.  You can use PayPal. My PayPal address is "soarer@marusuke.com". Please remit 3,600 JPY to me.  I will confirm your remittance within a few days. Then you will receive an email. | 並べ替え: 日付 日付の新しいアイテム 今日                                                                                                                                                                                                                   | mss.members@marusuke.com<br>送信日時: 2014/06/01 (日) 7:38<br>宛先: mss.members@marusuke.com<br>この度はご登録いただき誠にありがとうございます。 |
| ————————————————————————————————————                                                                                                                                                                                                                                        | Then you should pay membership fee.  Membership fee is 3600 JPY (Japanese yen) per a y You can use PayPal.  My PayPal address is "soarer@marusuke.com". Please remit 3,600 JPY to me.  I will confirm your remittance within a few days. | year.<br> ウント] : yourID<br>                                                                                       |
| mss.members@marusuke.com                                                                                                                                                                                                                                                    |                                                                                                                                                                                                                                          |                                                                                                                   |