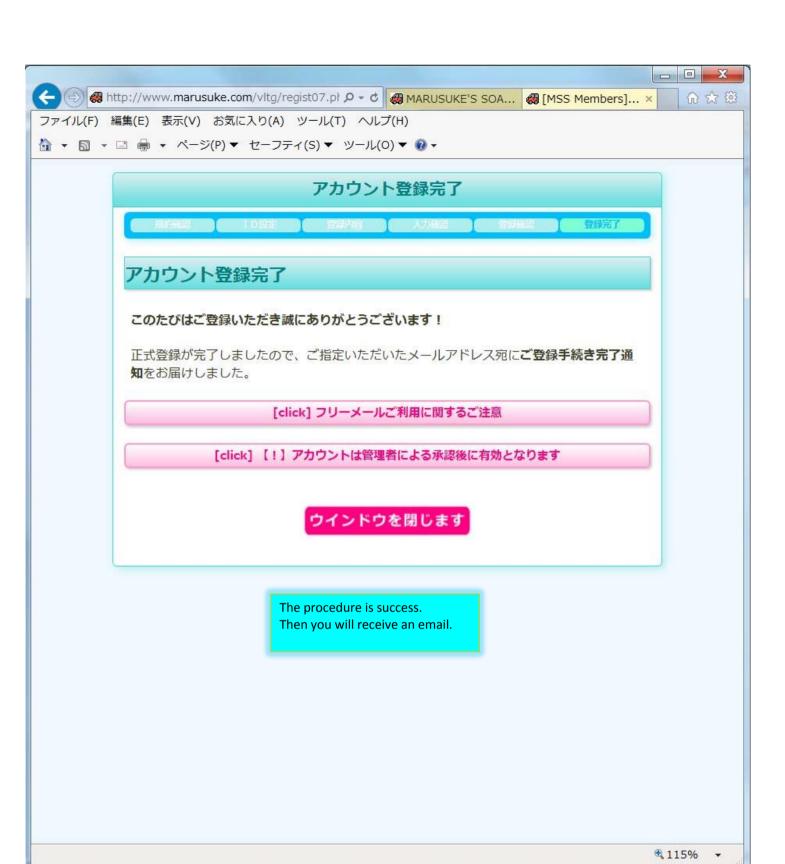

また複数の端末を使ってログインする可能性のある人は必ずログアウトしてから別の端末からログインしてください。もしくはメールアドレス1つにつきアカウントを1つ取得できますので複数のIDを所有して使い分けてください。その場合はそれぞれに新規会員登録が必要となります。

Click here

会員登録(有料)

| アドン                                                                                                                                                                                                                                                                         | Samuel Company                                                                                                                           | .biglobe.ne.jp - Microsoft Outlook                                                                                |
|-----------------------------------------------------------------------------------------------------------------------------------------------------------------------------------------------------------------------------------------------------------------------------|------------------------------------------------------------------------------------------------------------------------------------------------------------------------------------------------------------------------------------------|-------------------------------------------------------------------------------------------------------------------|
| 世代替記: 日付 日付の新しいアイテム mss.members@marusuke.com 送信日時: 2014/06/01 (日) 7:38 元先: mss.members@marusuke.com 送信日時: 2014/06/01 (日) 7:38 元先: mss.members@marusuke.com 送信日時: 2014/06/01 (日) 7:38 元先: mss.members@marusuke.com                                                           | □ ダウンロード用にマーク * □ ダウンロード用のマークを解除 *  て ヘッダーを ✓ マークしたヘッダーの処理 *  ダウンロード / マークしたヘッダーの処理 *                                                                                                                                                    |                                                                                                                   |
| Then you should pay membership fee. Membership fee is 3600 JPY (Japanese yen) per a year.  You can use PayPal. My PayPal address is "soarer@marusuke.com". Please remit 3,600 JPY to me.  I will confirm your remittance within a few days. Then you will receive an email. | 並べ替え: 日付 日付の新しいアイテム 今日                                                                                                                                                                                                                   | mss.members@marusuke.com<br>送信日時: 2014/06/01 (日) 7:38<br>宛先: mss.members@marusuke.com<br>この度はご登録いただき誠にありがとうございます。 |
| ————————————————————————————————————                                                                                                                                                                                                                                        | Then you should pay membership fee.  Membership fee is 3600 JPY (Japanese yen) per a y You can use PayPal.  My PayPal address is "soarer@marusuke.com". Please remit 3,600 JPY to me.  I will confirm your remittance within a few days. | year.<br> ウント] : yourID<br>                                                                                       |
| mss.members@marusuke.com                                                                                                                                                                                                                                                    |                                                                                                                                                                                                                                          |                                                                                                                   |