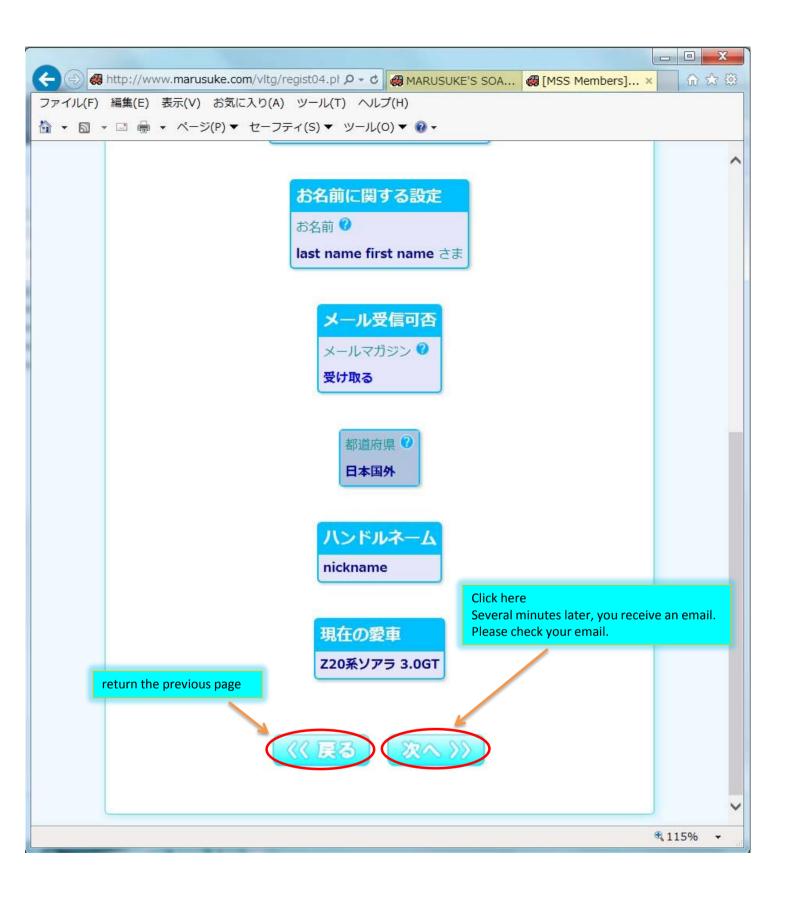

また複数の端末を使ってログインする可能性のある人は必ずログアウトしてから別の端末からログインしてください。もしくはメールアドレス1つにつきアカウントを1つ取得できますので複数のIDを所有して使い分けてください。その場合はそれぞれに新規会員登録が必要となります。

Click here

会員登録(有料)

| アドン                                                                                                                                                                                                                                                                         | Samuel Company                                                                                                                           | .biglobe.ne.jp - Microsoft Outlook                                                                                |
|-----------------------------------------------------------------------------------------------------------------------------------------------------------------------------------------------------------------------------------------------------------------------------|------------------------------------------------------------------------------------------------------------------------------------------------------------------------------------------------------------------------------------------|-------------------------------------------------------------------------------------------------------------------|
| 世代替記: 日付 日付の新しいアイテム mss.members@marusuke.com 送信日時: 2014/06/01 (日) 7:38 元先: mss.members@marusuke.com 送信日時: 2014/06/01 (日) 7:38 元先: mss.members@marusuke.com 送信日時: 2014/06/01 (日) 7:38 元先: mss.members@marusuke.com                                                           | □ ダウンロード用にマーク * □ ダウンロード用のマークを解除 *  て ヘッダーを ✓ マークしたヘッダーの処理 *  ダウンロード / マークしたヘッダーの処理 *                                                                                                                                                    |                                                                                                                   |
| Then you should pay membership fee. Membership fee is 3600 JPY (Japanese yen) per a year.  You can use PayPal. My PayPal address is "soarer@marusuke.com". Please remit 3,600 JPY to me.  I will confirm your remittance within a few days. Then you will receive an email. | 並べ替え: 日付 日付の新しいアイテム 今日                                                                                                                                                                                                                   | mss.members@marusuke.com<br>送信日時: 2014/06/01 (日) 7:38<br>宛先: mss.members@marusuke.com<br>この度はご登録いただき誠にありがとうございます。 |
| ————————————————————————————————————                                                                                                                                                                                                                                        | Then you should pay membership fee.  Membership fee is 3600 JPY (Japanese yen) per a y You can use PayPal.  My PayPal address is "soarer@marusuke.com". Please remit 3,600 JPY to me.  I will confirm your remittance within a few days. | year.<br> ウント] : yourID<br>                                                                                       |
| mss.members@marusuke.com                                                                                                                                                                                                                                                    |                                                                                                                                                                                                                                          |                                                                                                                   |