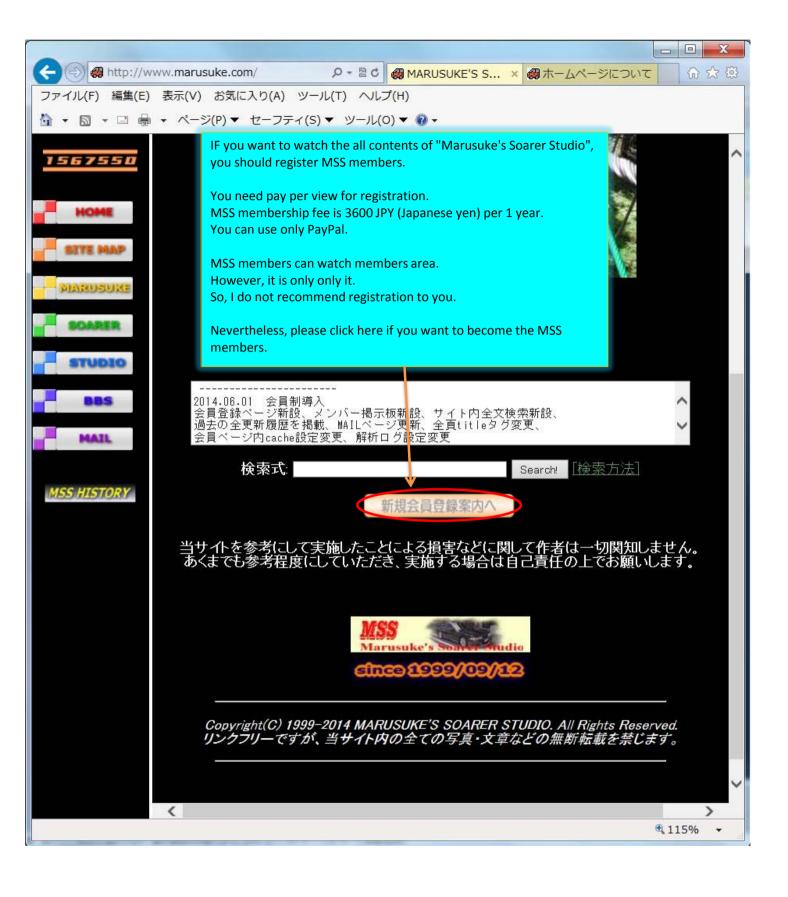

今回それなりに時間とお金を掛けてシステムを構築しております。 会員登録後に特に注意していただきたいのはダブルログインです。 簡単に言えば1つのアカウント(IDとパスワード)を使ってログインしている最中に、別の端末等を使って同じアカウントで二重にログインすることです。

ダブルログインした場合、システム的にアカウント抹消となり会員資格が無くなります。IDとパスワードに関しては十分注意して管理してください。

また複数の端末を使ってログインする可能性のある人は必ずログアウトしてから別の端末からログインしてください。もしくはメールアドレス1つにつきアカウントを1つ取得できますので複数のIDを所有して使い分けてください。その場合はそれぞれに新規会員登録が必要となります。

Click here

会員登録(有料)



















| アドン                                                                                                                                                                                                                                                                         | Samuel Company                                                                                                                           | .biglobe.n